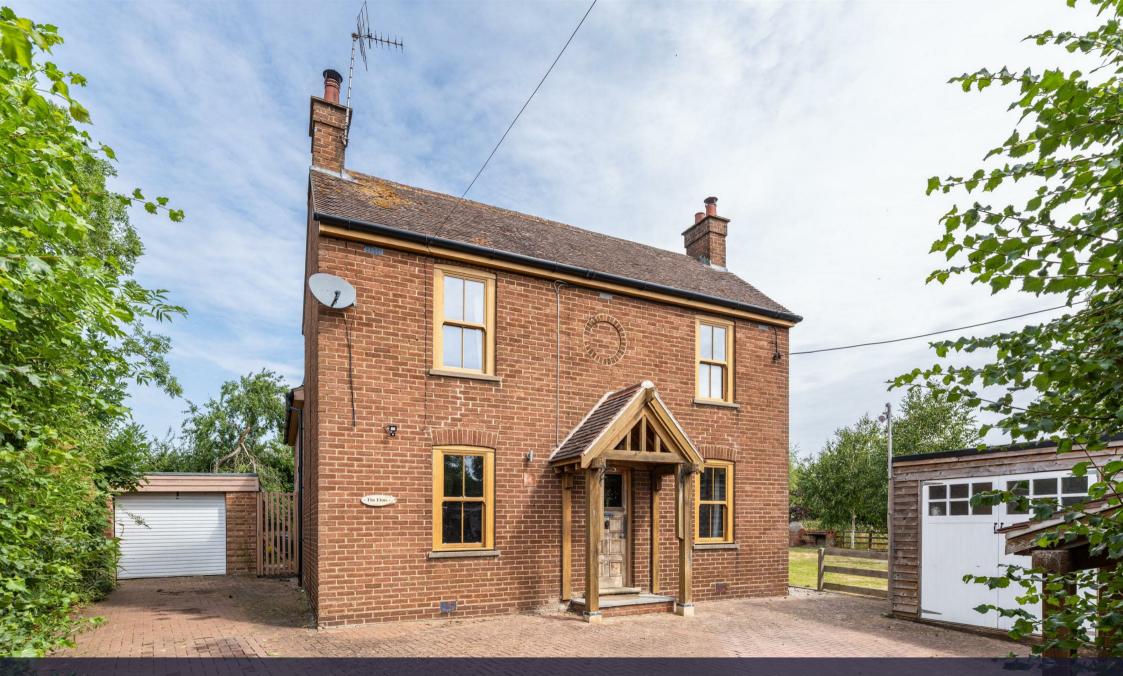

## **The Elms Wood End** Bedford, MK430NZ

- RURAL LOCATION
- REFITTED KITCHEN/DINING FAMILY ROOM INTEGRATED APPLIANCES.
- UTILITY ROOM
- GENEROUS GARDEN WITH VIEWS
- NO UPPER CHAIN

- EXTENDED
- - EN-SUITE TO MASTER BEDROOM
  - DRIVEWAY AND GARAGE

We are delighted to offer for sale this individual and unique property which is located in the rural setting of Wood End Marston Moretaine. The property occupies a large plot and is surrounded by beautiful countryside. Inside the extended property there is an open plan kitchen/dining family room with double doors looking out to the garden. The kitchen has been refitted and has integrated appliances and has a separate utility room. This property also hosts a separate living area, entrance hall and cloakroom. To the first floor there is a spacious master bedroom benefiting from an ensuite and walk in wardrobe and French doors opening on to a balcony overlooking the garden and views. There are also a further three good size bedrooms and a family bathroom.