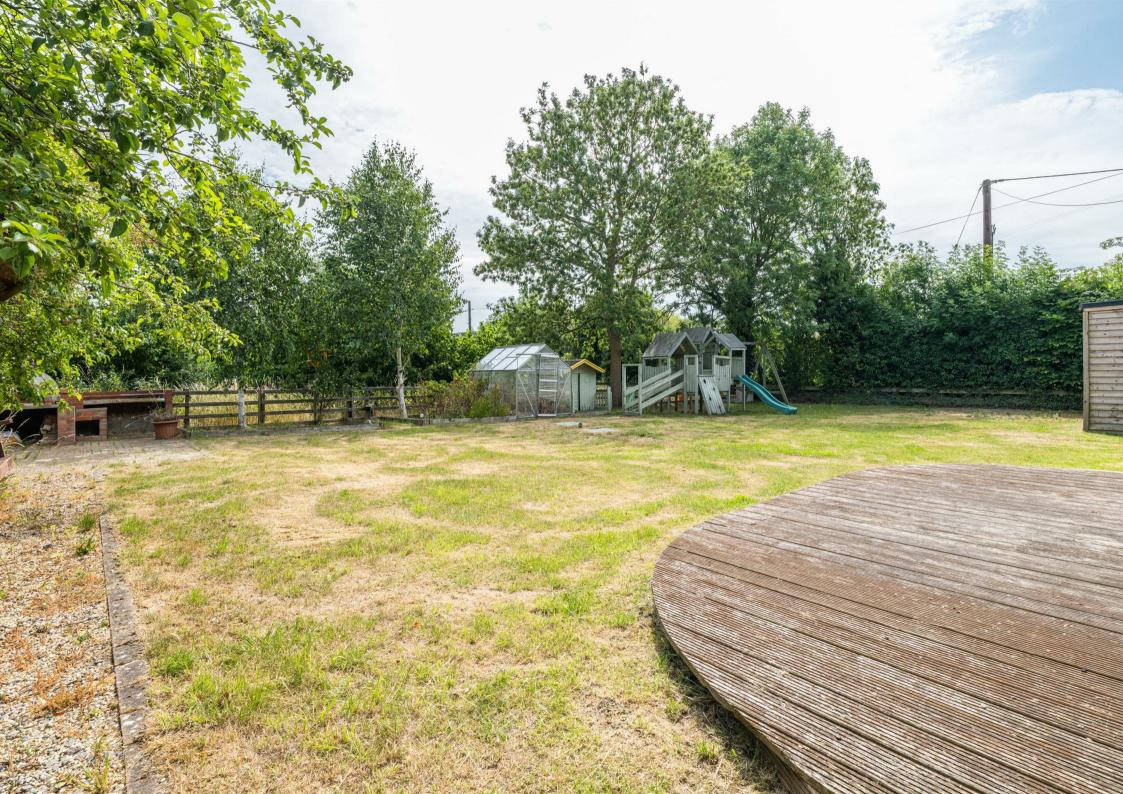

Outside there is a generously sized garden mainly laid to lawn with a decked patio area and a driveway to the front providing ample space for parking and leading to a garage.

An internal viewing is highly recommend to appreciate what this property has to offer.