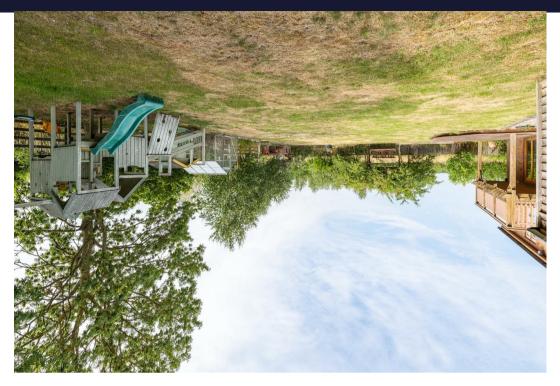

Outside there is a generously sized garden mainly laid to lawn with a decked patio area and a driveway to the front providing ample space for parking and leading to a garage.

An internal viewing is highly recommend to appreciate what this property has to offer.