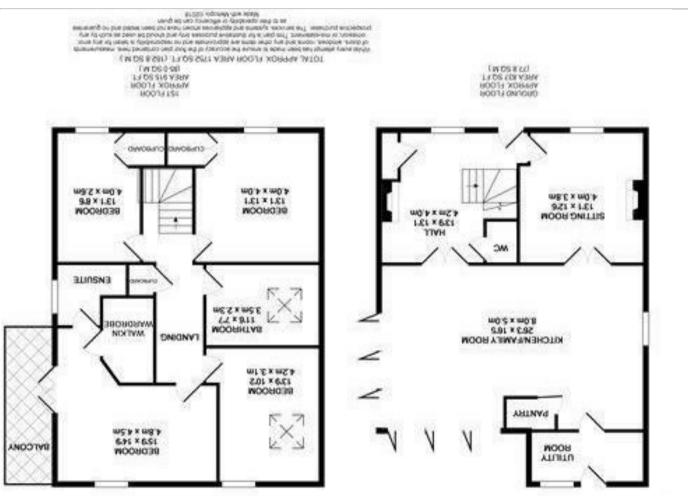

We are delighted to offer for sale this individual and unique property which is located in the rural setting of Wood End Marston Moretaine. The property occupies a large plot and is surrounded by beautiful countryside. Inside the extended property there is an open plan kitchen/dining family room with double doors looking out to the garden. The kitchen has been refitted and has integrated appliances and has a separate utility room. This property also hosts a separate living area, entrance hall and cloakroom. To the first floor there is a spacious master bedroom benefiting from an ensuite and walk in wardrobe and French doors opening on to a balcony overlooking the garden and views. There are also a further three good size bedrooms and a family bathroom.

## £550,000

| ENTRANCE HALL             | 13'9" x 13'1" (4.2 x 4 )         |
|---------------------------|----------------------------------|
| DOWNSTAIRS CLOAKROOM      |                                  |
| LIVING ROOM               | 13'1" x 12'5" (4 x 3.8)          |
| KITCHEN/DINING FAMILY ROO | <b>OM</b> 26'2" x 16'4" (8 x 5 ) |
| UTILITY ROOM              |                                  |
| MASTER BEDROOM            | 15'8" x 14'9" (4.8 x 4.5 )       |
| EN-SUITE                  |                                  |
| BEDROOM TWO               | 13'1" x 13'1" (4 x 4 )           |
| BEDROOM THREE             | 13'9" x 10'2" (4.2 x 3.1 )       |
| BEDROOM FOUR              | 13'1" x 8'6" (4 x 2.6 )          |
| FAMILY BATHROOM           |                                  |