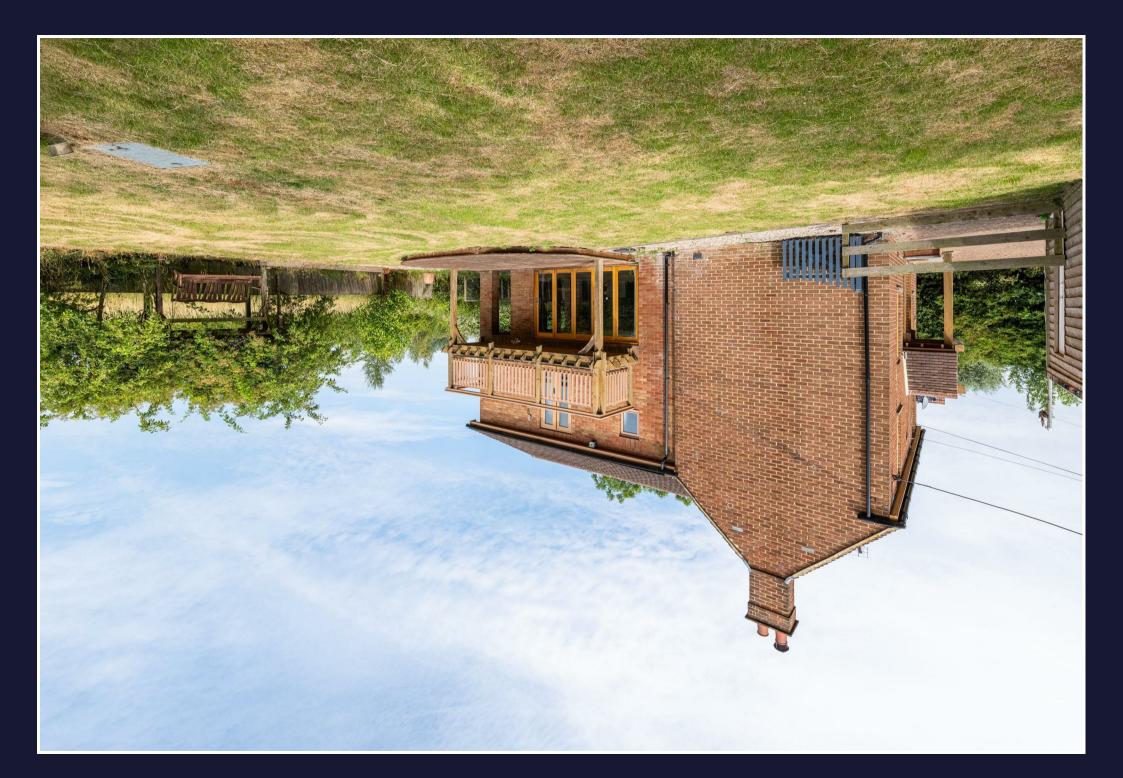

We are delighted to offer for sale this individual and unique property which is located in the rural setting of Wood End Marston Moretaine. The property occupies a large plot and is surrounded by beautiful countryside. Inside the extended property there is an open plan kitchen/dining family room with double doors looking out to the garden. The kitchen has been refitted and has integrated appliances and has a separate utility room. This property also hosts a separate living area, entrance hall and cloakroom. To the first floor there is a spacious master bedroom benefiting from an ensuite and walk in wardrobe and French doors opening on to a balcony overlooking the garden and views. There are also a further three good size bedrooms and a family bathroom.

Outside there is a generously sized garden mainly laid to lawn with a decked patio area and a driveway to the front providing ample space for parking and leading to a garage.

An internal viewing is highly recommend to appreciate what this property has to offer.